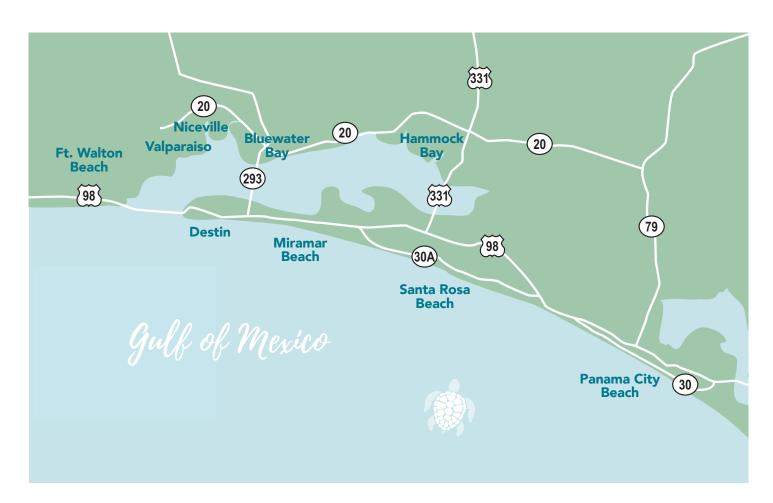

## 7 Editions Monthly Serving

South Walton, Miramar Beach, Destin, Panama City Beach, Fort Walton Beach. Bluewater Bay & Hammock Bay, Niceville & Valparaiso

# The Area's Only Community Newspapers Serving South Walton, Miramar Beach, Destin, Panama City Beach, Fort Walton Beach, Bluewater Bay & Hammock Bay, Niceville & Valparaiso

Life Media family of newspapers delivers your advertising message via the U.S. Post Office every month!

- SoWal Life (east) 13,500 Homes and Businesses in Santa Rosa Beach, 30A and Inlet Beach (32459 and 32461)
- **Destin Life 12,000** Homes and Businesses in the City of Destin including Kelly Plantation, Crystal Beach, Regatta Bay, Emerald Bay, Destiny East (32541)
- PCB Life 11,500 Homes and Businesses in Panama City Beach (32413, 32407 and 32408)
- Bay Life (east) 11,000 Homes and Businesses in the communities of Hammock Bay and Bluewater Bay (32439 and 32578)
- **Bay Life (west) 10,000** Homes and Businesses in Niceville and Valparaiso (32580 and 32578)
- SoWal Life (west) 8,000 Homes and Businesses in Miramar Beach, Seascape and Sandestin (32550)
- **FWB Life 13,000** Homes and Businesses in Fort Walton Beach (32547, 32548 and 32549)